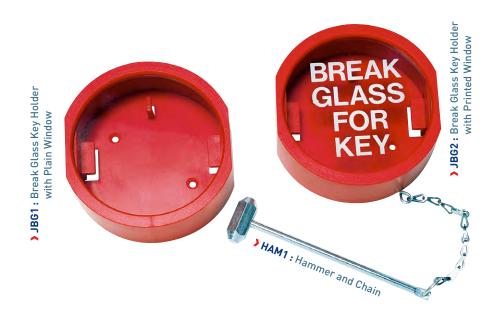

## Break Glass Key Holder

This 'Break glass' key holder is for key storage for emergency use. The highly visible holder is a available with either a plain window or a window with printed instructions. A secure 'snap-fit' design makes placement of the key easy, and the plastic window breaks safely when it needs to be accessed. A hammer with chain, that can be attached to the holder is also available.

> Unique snap-fit design.

- Made from durable ABS plastic and crystal styrene window for safety.
- > We recommend the use of a hammer when breaking window.