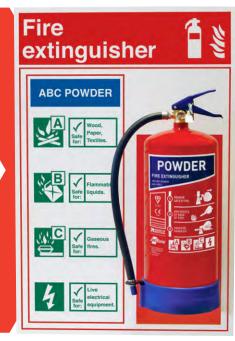

## **Mounting Boards**

These large mounting boards not only provide a solution for the siting and positioning of fire extinguishers, they also identify the type of fire extinguisher positioned there and instruct on the type of fires the extinguisher can be used on.

- Available for ABC powder, CO2, foam and water fire extinguishers.
- > Printed in the UK.
- > Digital production.
- > NOTE: Fire extinguishers not included.

## **Product Specifications**

| > PRODUCT CODE | DESCRIPTION                                                  | ) DIMENSIONS (HxWxDmm): |
|----------------|--------------------------------------------------------------|-------------------------|
| 50132F         | 3mm Foam Mounting Board for Water Fire Extinguisher          | 900 x 600mm             |
| 50133F         | 3mm Foam Mounting Board for Carbon Dioxide Fire Extinguisher | 900 x 600mm             |
| 50134F         | 3mm Foam Mounting Board for Foam Fire Extinguisher           | 900 x 600mm             |
| 50135F         | 3mm Foam Mounting Board for ABC Powder Fire Extinguisher     | 900 x 600mm             |

50135F : ABC Powder