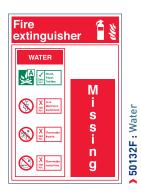

## **Mounting Boards**

These large mounting boards not only provide a solution for the siting and positioning of fire extinguishers, they also identify the type of fire extinguisher positioned there and instruct on the type of fires the extinguisher can be used on.

- Available for ABC powder, CO2, foam and water fire extinguishers.
- > Printed in the UK.
- > Digital production.
- > NOTE: Fire extinguishers not included.

## **Product Specifications**

| > PRODUCT CODE | DESCRIPTION                                                  | ) DIMENSIONS (HxWxDmm): |
|----------------|--------------------------------------------------------------|-------------------------|
| 50132F         | 3mm Foam Mounting Board for Water Fire Extinguisher          | 900 x 600mm             |
| 50133F         | 3mm Foam Mounting Board for Carbon Dioxide Fire Extinguisher | 900 x 600mm             |
| 50134F         | 3mm Foam Mounting Board for Foam Fire Extinguisher           | 900 x 600mm             |
| 50135F         | 3mm Foam Mounting Board for ABC Powder Fire Extinguisher     | 900 x 600mm             |