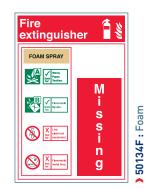

## **Mounting Boards**

These large mounting boards not only provide a solution for the siting and positioning of fire extinguishers, they also identify the type of fire extinguisher positioned there and instruct on the type of fires the extinguisher can be used on.

- Available for ABC powder, CO2, foam and water fire extinguishers.
- > Printed in the UK.
- > Digital production.
- > NOTE: Fire extinguishers not included.

## **Product Specifications**

| > PRODUCT CODE | DESCRIPTION                                                  | ) DIMENSIONS (HxWxDmm): |
|----------------|--------------------------------------------------------------|-------------------------|
| 50132F         | 3mm Foam Mounting Board for Water Fire Extinguisher          | 900 x 600mm             |
| 50133F         | 3mm Foam Mounting Board for Carbon Dioxide Fire Extinguisher | 900 x 600mm             |
| 50134F         | 3mm Foam Mounting Board for Foam Fire Extinguisher           | 900 x 600mm             |
| 50135F         | 3mm Foam Mounting Board for ABC Powder Fire Extinguisher     | 900 x 600mm             |