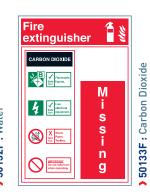

## **Mounting Boards**

These large mounting boards not only provide a solution for the siting and positioning of fire extinguishers, they also identify the type of fire extinguisher positioned there and instruct on the type of fires the extinguisher can be used on.

- Available for ABC powder, CO2, foam and water fire extinguishers.
- > Printed in the UK.
- > Digital production.
- > NOTE: Fire extinguishers not included.

## **Product Specifications**

| > PRODUCT CODE | DESCRIPTION                                                  | ) DIMENSIONS (HxWxDmm): |
|----------------|--------------------------------------------------------------|-------------------------|
| 50132F         | 3mm Foam Mounting Board for Water Fire Extinguisher          | 900 x 600mm             |
| 50133F         | 3mm Foam Mounting Board for Carbon Dioxide Fire Extinguisher | 900 x 600mm             |
| 50134F         | 3mm Foam Mounting Board for Foam Fire Extinguisher           | 900 x 600mm             |
| 50135F         | 3mm Foam Mounting Board for ABC Powder Fire Extinguisher     | 900 x 600mm             |