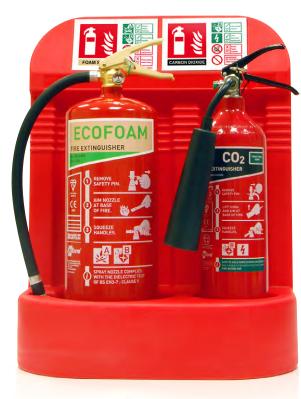

# > X3296 : Double Red Stand

- > Heavy duty stands.
- > Attractive and clearly visible.
- > Available in two models:
- Single extinguisher and double extinguisher.
- > Space to fit extinguisher ID signs.
- **> NOTE :** Fire extinguishers and signs not included.

### **Product Specifications**

| DESCRIPTION :            | Single Red Stand             | Double Red Stand                   |
|--------------------------|------------------------------|------------------------------------|
| > PRODUCT CODE :         | X3311                        | X3296                              |
| HOLDS :                  | 1 extinguisher (6kg / litre) | 1 x 6kg / litre and<br>1 x 2kg CO2 |
| COLOUR :                 | Red                          | Red                                |
| > DIMENSIONS (HxWxDmm) : | 620 x 310 x 265mm            | 620 x 480 x 270mm                  |