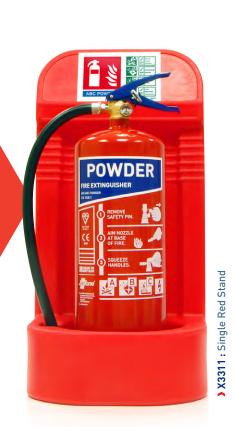

# **Recessed Plastic**

We offer a wide range of practical and stylish fire extinguisher stands to provide a solution for the siting and positioning of fire extinguishers. These recessed plastic stands are heavy duty and fabricated from one piece of plastic. They are available in both single and double sizes.

- > Heavy duty stands.
- > Attractive and clearly visible.
- > Available in two models:
- Single extinguisher and double extinguisher.
- > Space to fit extinguisher ID signs.
- **> NOTE :** Fire extinguishers and signs not included.

### **Product Specifications**

| DESCRIPTION :            | Single Red Stand             | Double Red Stand                   |
|--------------------------|------------------------------|------------------------------------|
| > PRODUCT CODE :         | X3311                        | X3296                              |
| HOLDS :                  | 1 extinguisher (6kg / litre) | 1 x 6kg / litre and<br>1 x 2kg CO2 |
| COLOUR :                 | Red                          | Red                                |
| > DIMENSIONS (HxWxDmm) : | 620 x 310 x 265mm            | 620 x 480 x 270mm                  |