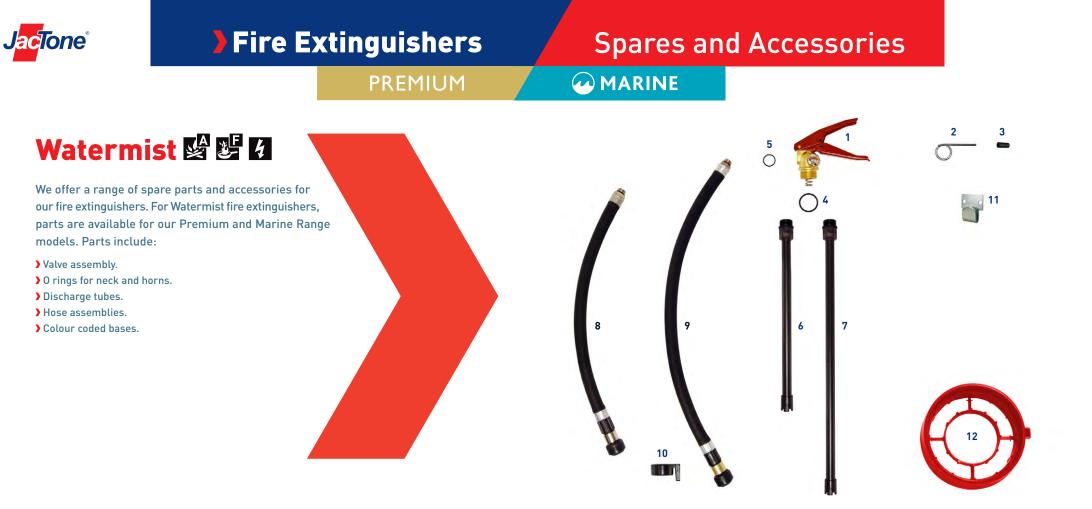

| Product Specification |   | > PRODUCT CODE | ) QTY / PK | DESCRIPTION                 |    | > PRODUCT CODE                                                   | ) QTY / PK | DESCRIPTION    |
|-----------------------|---|----------------|------------|-----------------------------|----|------------------------------------------------------------------|------------|----------------|
|                       | 1 | X4100          | 1          | Watermist valve assembly*   | 10 | HN041                                                            | 1          | Hose retainer  |
|                       | 2 | X4101          | 10         | Safety pin                  | 11 | BF011                                                            | 1          | J bracket      |
|                       | 3 | X4102          | 20         | End tip seal for safety pin | 12 | EB078                                                            | 1          | Base - 3 litre |
|                       | 4 | X4103          | 10         | Neck ring O ring seal       | 12 | EB088                                                            | 1          | Base - 6 litre |
|                       | 5 | X4104          | 10         | Hose O ring seal            |    |                                                                  |            |                |
|                       | 6 | VDTA4013       | 1          | Discharge tube - 3 litre    |    | * Complete with gauge, valve stem, O ring, spring and safety pin |            |                |
|                       | 7 | VDTA4014       | 1          | Discharge tube - 6 litre    |    |                                                                  |            |                |
|                       | 8 | HNA3008        | 1          | Hose assembly - 3 litre     |    |                                                                  |            |                |
|                       | 9 | HNA3009        | 1          | Hose assembly - 6 litre     |    |                                                                  |            |                |