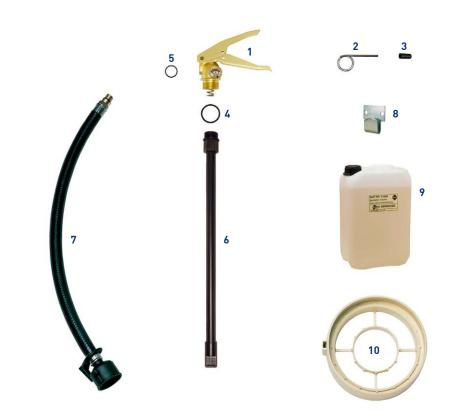

## Foam PLUS 🖉 😵

We offer a range of spare parts and accessories for our fire extinguishers. For the Foam PLUS fire extinguisher, parts are available for our Premium Range model. Parts include:

> Valve assembly.
> O rings for neck and horns.
> Discharge tube.
> Hose assembly.
> Colour coded base.
> Refill.

## **Product Specification**

|    |                                                                  | > PRODUCT CODE |  | ) QTY / PK |  | DESCRIPTION                         |
|----|------------------------------------------------------------------|----------------|--|------------|--|-------------------------------------|
| 1  |                                                                  | X4200          |  | 1          |  | Foam valve assembly*                |
| 2  |                                                                  | X4101          |  | 10         |  | Safety pin                          |
| 3  |                                                                  | X4102          |  | 20         |  | End tip seal for safety pin         |
| 4  |                                                                  | X4103          |  | 10         |  | Neck ring 0 ring seal               |
| 5  |                                                                  | X4104          |  | 10         |  | Hose O ring seal                    |
| 6  |                                                                  | VDTA4001       |  | 1          |  | Discharge tube - 6 litre            |
| 7  |                                                                  | HNA2001        |  | 1          |  | Hose assembly - 6 litre             |
| 8  |                                                                  | BF011          |  | 1          |  | J bracket                           |
| 9  |                                                                  | X4208          |  | 1          |  | Refill : Foam PLUS - 6 litre charge |
| 10 |                                                                  | EB074          |  | 1          |  | Base - 6 litre                      |
|    | * Complete with gauge, valve stem, O ring, spring and safety pin |                |  |            |  |                                     |