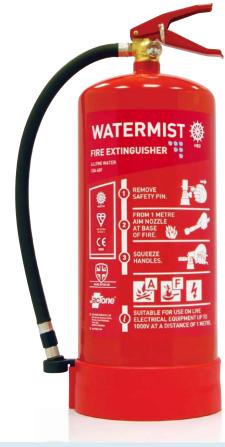

## Watermist 4

The Marine Range Watermist fire extinguisher is available in 3 and 6 litre models, and approved to Marine Equipment Directive 2014/90/EU. Both models come complete with colour coding and are Kitemark certified to BS EN3, UKCA and CE marked. For use on Class A fires (solid materials) and Class F fires (cooking oil and fats). They have also been fire tested\* on Class B fires (flammable liquids or liquefiable solids). Electrical risk (class E) covered up to 1000v.

**EWMS6MED:** 6 Litre Watermis