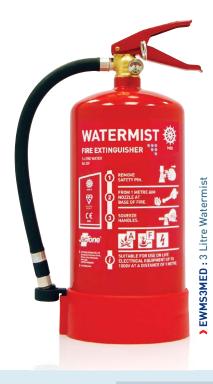

## Watermist 4

The Marine Range Watermist fire extinguisher is available in 3 and 6 litre models, and approved to Marine Equipment Directive 2014/90/EU. Both models come complete with colour coding and are Kitemark certified to BS EN3, UKCA and CE marked. For use on Class A fires (solid materials) and Class F fires (cooking oil and fats). They have also been fire tested\* on Class B fires (flammable liquids or liquefiable solids). Electrical risk (class E) covered up to 1000v.

**) HEIGHT & DIAMETER:** 

> FILLED WEIGHT & EMPTY WEIGHT :

> PACKING SPEC (HxWxD):

3 Litre Watermist

**EWMS3MED** 

Water

Nitrogen gas

8A | 21B\* | 25F