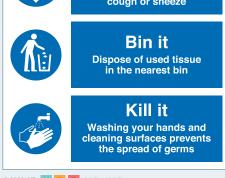

# HYGIENE SIGNS A range of hygiene signs that provide specific instruction.

# **MATERIALS**

V = Self Adhesive Vinyl R = Rigid PVC F = Foam PVC

Sizes (if not stated under sign): Portrait Signs = W200mm x H300mm | Landscape Signs = W300mm x H100mm

COV033 V R F 300 x 200mm

COV045 V R F 600 x 800mm