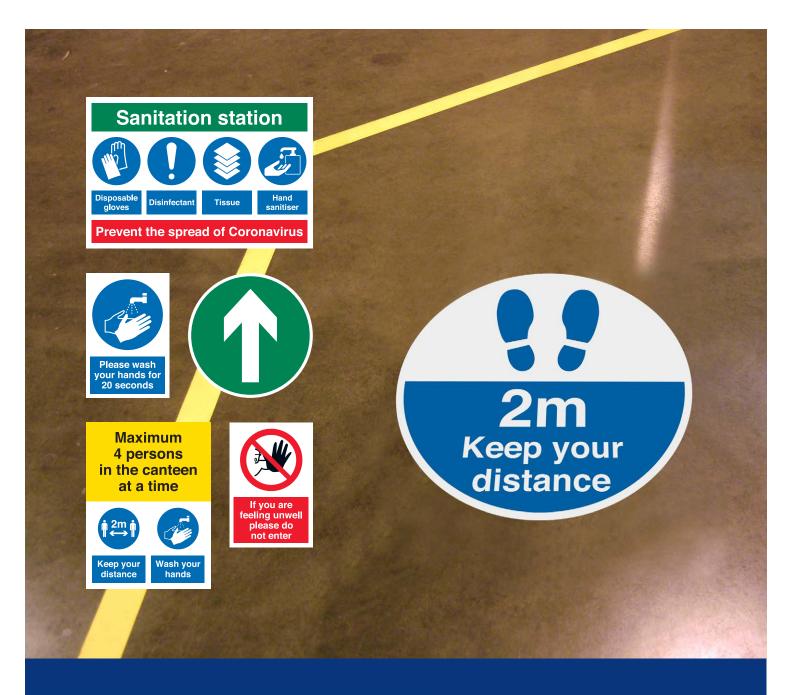

# Coronavirus Safety and Social Distancing Signage

- **JACTONE.COM**
- **>** +44 (0)1902 357777
- > sales@jactone.com

FLOOR GRAPHICS Floor graphics provide highly visible safety messages for your workplace. Effective at entrances and passageways.

# **MATERIALS**

FG = Floor Graphic Self Adhesive Vinyl

Sizes: Circle Signs = 400mm diameter | Square Signs = W400mm x H400mm

COVO01 FG

COV002 FG

COV003 FG

COV004 FG

COV005 FG

COVO06 FG

COV007 FG

COVOO8 FG

COV009 FG

COV010 FG

COV011 FG

PPE SIGNS

Personal Protection Equipment signs provide specific instruction about PPE that must be used.