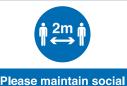

# SOCIAL DISTANCING >

A range of social distancing signs for workplaces and sites.

Sizes (if not stated under sign): Portrait Signs = W300mm x H400mm

## **MATERIALS**

V = Self Adhesive Vinyl

R = Rigid PVC

F = Foam PVC

distancing at all times by keeping 2m apart

COV046 V R F 400 x 300mm

Stay in your vehicle or keep your distance

COV048 V R F 400 x 300mm