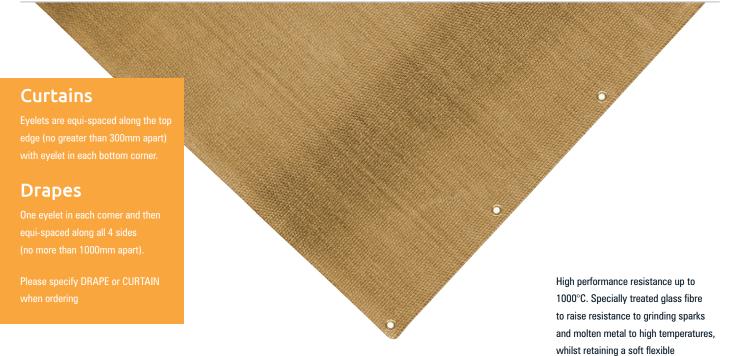

## Fire Blankets Welding Drapes and Curtains

**GPF1300** 

WEIGHT 1300 g/m<sup>2</sup> THICKNESS 1.7mm

- ✓ Portable and multipurpose
- ✓ Brass eyelets can be fitted to hang / secure

## **Heavy Duty**

Product Specifications

| SIZE        | PRODUCT CODE | WITH EYELETS | SIZE        | PRODUCT CODE | WITH EYELETS |
|-------------|--------------|--------------|-------------|--------------|--------------|
| 1 x 1 metre | WDH11M       | No           | 1 x 1 metre | WDH11ME      | Yes          |
| 1 x 2 metre | WDH12M       | No           | 1 x 2 metre | WDH12ME      | Yes          |
| 2 x 2 metre | WDH22M       | No           | 2 x 2 metre | WDH22ME      | Yes          |
| 2 x 3 metre | WDH23M       | No           | 2 x 3 metre | WDH23ME      | Yes          |
| 3 x 3 metre | WDH33M       | No           | 3 x 3 metre | WDH33ME      | Yes          |