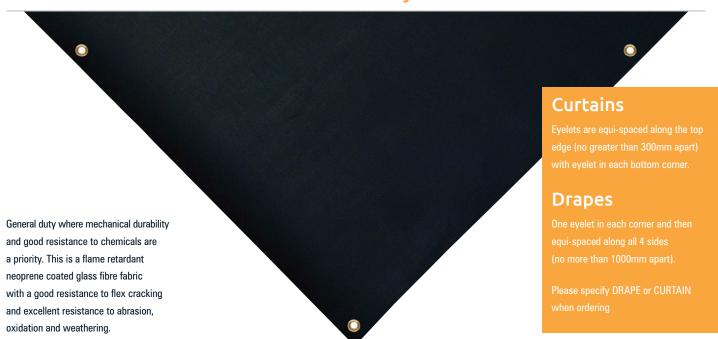

## **General Duty**

It is resistant to attacks by oils, grease, acidic liquids and vapours and has a low permeability to gases.

NOTE: Neoprene fabrics are not recommended for use in enclosed, unventilated areas.