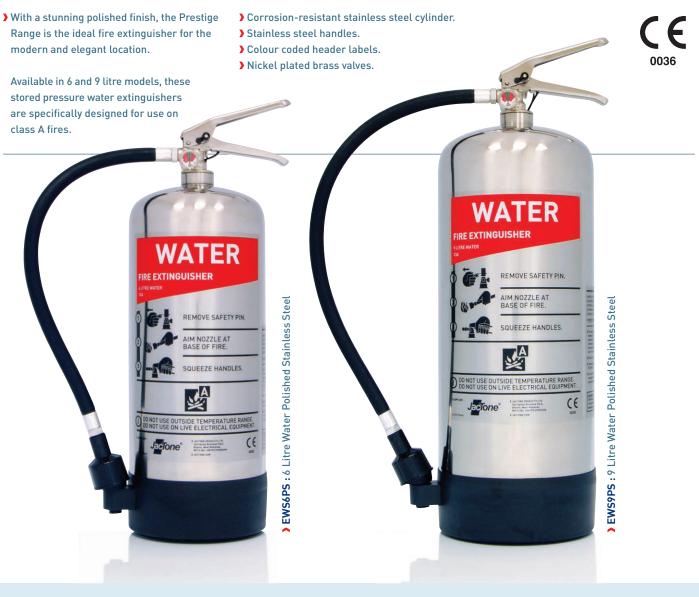

## Water 🜌

POLISHED FINISH

## **Product Specifications**

| > EXTINGUISHER :          |
|---------------------------|
| > PRODUCT CODE :          |
| ) MEDIUM :                |
| > PROPELLANT :            |
| > FIRE RATING :           |
| > OPERATING TEMPERATURE : |
| > OPERATING PRESSURE :    |
| AVERAGE DISCHARGE TIME :  |
| HEIGHT & DIAMETER :       |
| > FILLED WEIGHT :         |
| > PACKING SPEC (HxWxD) :  |

| 6 Litre Water Polished Stainless Steel |
|----------------------------------------|
| EWS6PS                                 |
| Water                                  |
| Nitrogen gas                           |
| 13A                                    |
| +0°C to +60°C                          |
| 12 bar at 20°C                         |
| 15 seconds                             |
| Height 520mm   Diameter 162mm          |
| Filled 10.30kg                         |
| 545 x 175 x 170mm                      |
|                                        |

| 9 Litre Water Polished Stainless Steel |
|----------------------------------------|
| EWS9PS                                 |
| Water                                  |
| Nitrogen gas                           |
| 13A                                    |
| +0°C to +60°C                          |
| 12 bar at 20°C                         |
| 15 seconds                             |
| Height 585mm   Diameter 184mm          |
| Filled 14.50kg                         |
| 600 x 205 x 200mm                      |
|                                        |