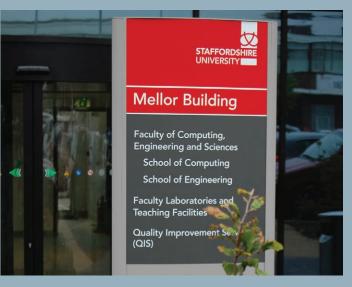

### Education

Jactone is a contracted sign supplier to Staffordshire University and we are currently working with them on re-branding and enhancement of the Stoke Campus. We are working on the external signage using totem signs and finger post signs as the main directional aids. Working with customers as their sites grow and develop is something we are used to doing at Jactone, we pride ourselves on building long standing relationships that are mutually beneficial.