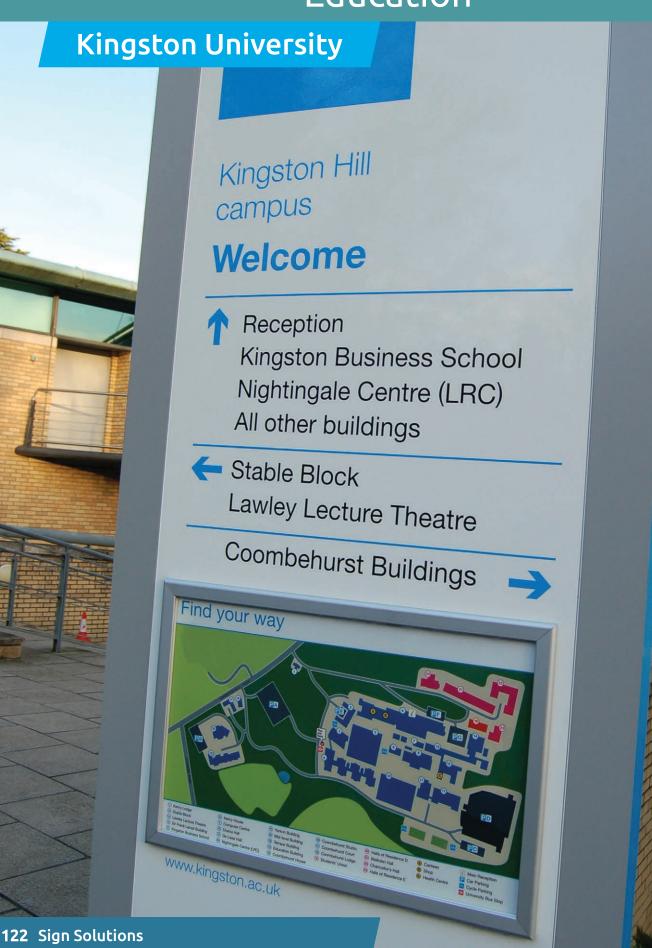

### Kingston Hill campus

Halls of Residence

Car Parks A to E Coombehurst Buildings Kingston Business School

We have been a contractor to Kingston University since 2011. Initially we worked on the internal signage, an anti-vandal paper insert system, over the four campus locations. We have since been tasked with improving the external wayfinding and signage over two of the sites. This included totem signs, finger post signs, post and panel signs, maps and sign trays.