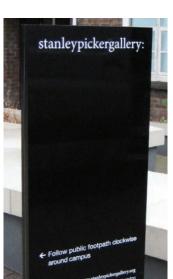

### Kingston Hill campus

Halls of Residence

Car Parks A to E Coombehurst Buildings Kingston Business School

We have been a contractor to Kingston University since 2011. Initially we worked on the internal signage, an anti-vandal paper insert system, over the four campus locations. We have since been tasked with improving the external wayfinding and signage over two of the sites. This included totem signs, finger post signs, post and panel signs, maps and sign trays.