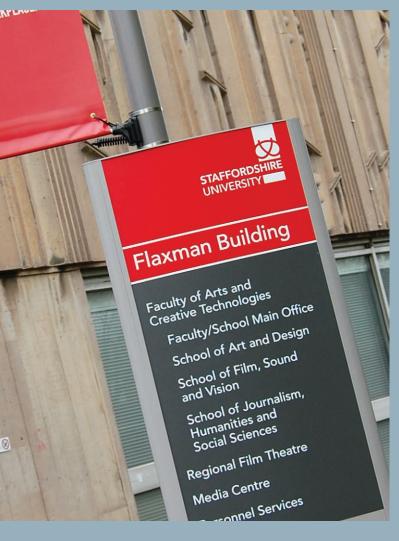

### Education

Jactone is a contracted sign supplier to Staffordshire University and we are currently working with them on re-branding and enhancement of the Stoke Campus. We are working on the external signage using totem signs and finger post signs as the main directional aids. Working with customers as their sites grow and develop is something we are used to doing at Jactone, we pride ourselves on building long standing relationships that are mutually beneficial.