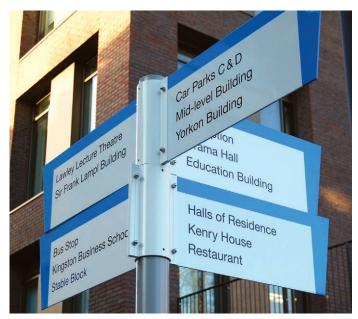

### Kingston Hill campus

Halls of Residence

Car Parks A to E Coombehurst Buildings Kingston Business School

We have been a contractor to Kingston University since 2011. Initially we worked on the internal signage, an anti-vandal paper insert system, over the four campus locations. We have since been tasked with improving the external wayfinding and signage over two of the sites. This included totem signs, finger post signs, post and panel signs, maps and sign trays.