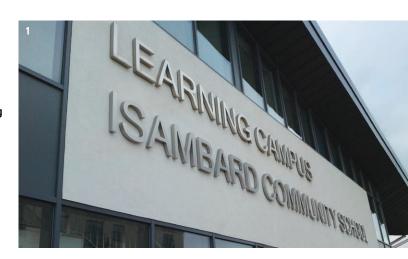

# Sign Solutions Education

Over the last few years we have been consciously increasing our presence in the education sector.

External and internal signs at a Learning Campus incorporating six schools in Swindon, external and internal signs at a number of Universities and external signs at local schools. The creativity Jactone can offer through its in-house design facility is particularly appreciated by our customers in this wide-ranging sector.

- 1. Built up external letters
- 2. Bespoke information sign
- 3. Acrylic signs
- 4. Welcome sign
- 5 Floor directory
- 6. Tamper proof room signs
- 7. Welcome sign