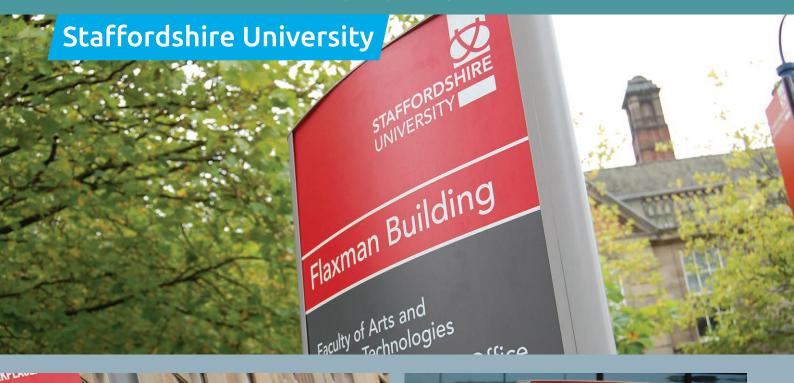

### Education

Jactone is a contracted sign supplier to Staffordshire University and we are currently working with them on re-branding and enhancement of the Stoke Campus. We are working on the external signage using totem signs and finger post signs as the main directional aids. Working with customers as their sites grow and develop is something we are used to doing at Jactone, we pride ourselves on building long standing relationships that are mutually beneficial.