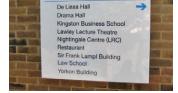

### Kingston Hill campus

Halls of Residence

Car Parks A to E Coombehurst Buildings Kingston Business School

We have been a contractor to Kingston University since 2011. Initially we worked on the internal signage, an anti-vandal paper insert system, over the four campus locations. We have since been tasked with improving the external wayfinding and signage over two of the sites. This included totem signs, finger post signs, post and panel signs, maps and sign trays.