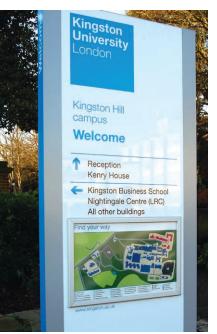

### Kingston Hill campus

Halls of Residence

Car Parks A to E Coombehurst Buildings Kingston Business School

We have been a contractor to Kingston University since 2011. Initially we worked on the internal signage, an anti-vandal paper insert system, over the four campus locations. We have since been tasked with improving the external wayfinding and signage over two of the sites. This included totem signs, finger post signs, post and panel signs, maps and sign trays.