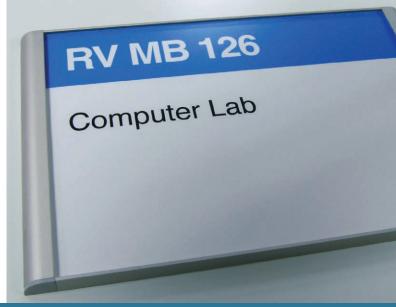

# Sign Showcase Education



## Sign Showcase

#### Education

INITINGS LONGON

### Kingston Hill campus



Halls of Residence

Car Parks A to E Coombehurst Buildings Kingston Business School

We have been a contractor to Kingston University since 2011. Initially we worked on the internal signage, an anti-vandal paper insert system, over the four campus locations. We have since been tasked with improving the external wayfinding and signage over two of the sites. This included totem signs, finger post signs, post and panel signs, maps and sign trays.

















# Sign Showcase

### Education







Jactone is a contracted sign supplier to Staffordshire University and we are currently working with them on re-branding and enhancement of the Stoke Campus. We are working on the external signage using totem signs and finger post signs as the main directional aids. Working with customers as their sites grow and develop is something we are used to doing at Jactone, we pride ourselves on building long standing relationships that are mutually beneficial.

# Sign Solutions Education

Over the last few years we have been consciously increasing our presence in the education sector.

External and internal signs at a Learning Campus incorporating six schools in Swindon, external and internal signs at a number of Universities and external signs at local s