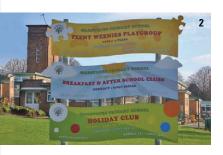

- 1. Built up external letters
- 2. Bespoke information sign
- 3. Acrylic signs
- 4. Welcome sign
- 5 Floor directory
- 6. Tamper proof room signs
- 7. Welcome sign