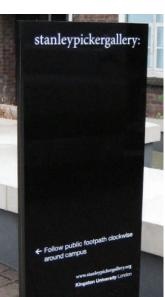

### Kingston Hill campus

Halls of Residence

Car Parks A to E Coombehurst Buildings Kingston Business School

We have been a contractor to Kingston University since 2011. Initially we worked on the internal signage, an anti-vandal paper insert system, over the four campus locations. We have since been tasked with improving the external wayfinding and signage over two of the sites. This included totem signs, finger post signs, post and panel signs, maps and sign trays.