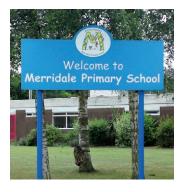

- 1. Built up external letters
- 2. Bespoke information sign
- 3. Acrylic signs
- 4. Welcome sign
- 5 Floor directory
- 6. Tamper proof room signs
- 7. Welcome sign