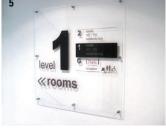

- 1. Built up external letters
- 2. Bespoke information sign
- 3. Acrylic signs
- 4. Welcome sign
- 5 Floor directory
- 6. Tamper proof room signs
- 7. Welcome sign